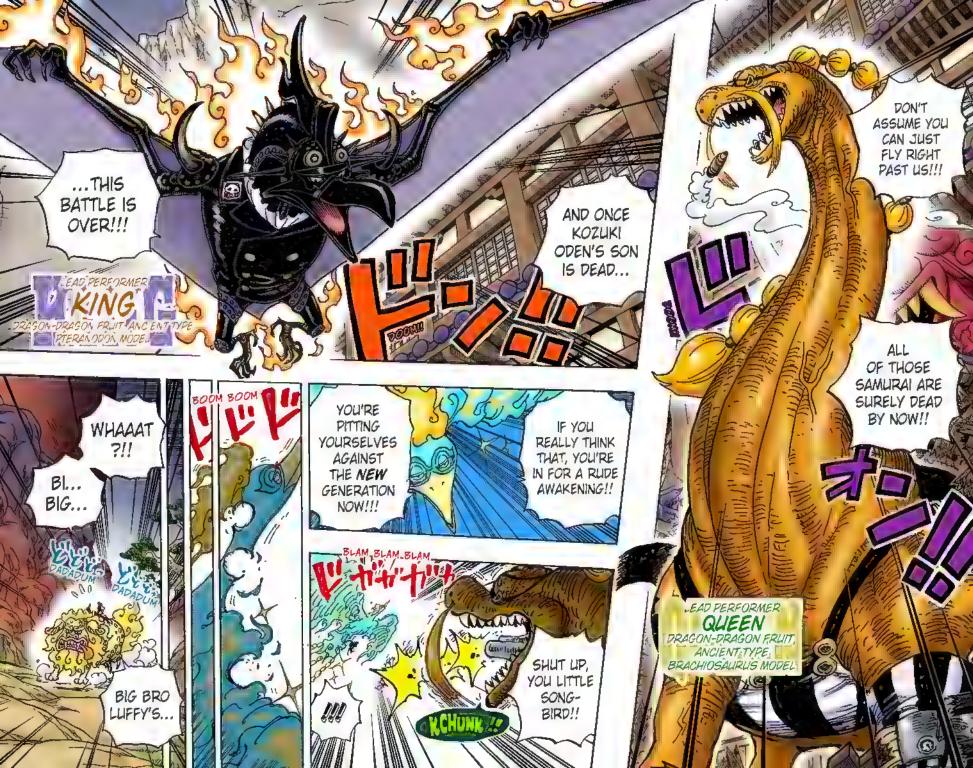

### Numbers

King the Wildfire

Queen the Plague Jack the Drought

Kaido, King of the Beasts [Emperor of the Sea]

A pirate known as the "strongest creature alive." Despite numerous tortures and death sentences, none have been able to kill him.

forces chase after him and decide to launch a sneak attack. With new powerful friends in tow, the raid on Onigashima begins!! While the Emperor's followers block the way on the Island, Kaido's daughter Yamato shows up and swears to fight on Luffy's side. The Red-Scabbards samural face off against Kaido on the roof of the castle, fighting to avenge their beloved Lord Oden. But Kaido steadily gains the upper hand... Luffy and others are heading for the roof too, but Kaido's henchman stand in their way.